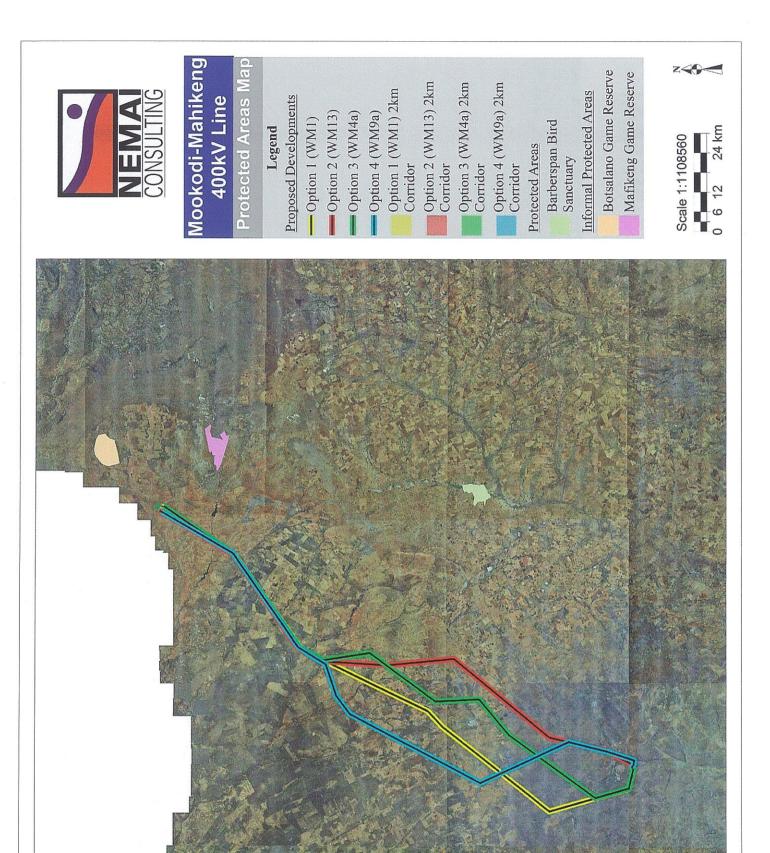

#### **Project Location:**

The proposed project is located within the Naledi Local Municipality (LM), Kagisano-Molopo LM, Ratlou LM, and Mahikeng LM in the North West Province. Four alternative routes have been considered for the Scoping and EIA Process. The proposed alternative routes for the line start in Vryburg at the existing Mookodi substation and travel in a north-east direction where the line ends near Mahikeng at the proposed Mahikeng substation site (**Figure 1**).

#### Project Description:

The scope of the project includes a 400kV transmission line, approximately 180km in length. A 2km corridor for each route alternative applies (1km on each side). Following a contractual agreement with a landowner, an application for registration of the 55m servitude is lodged with the Provincial Deeds Office against the property deed. The towers types have not been finalised as yet, as the type of structure is