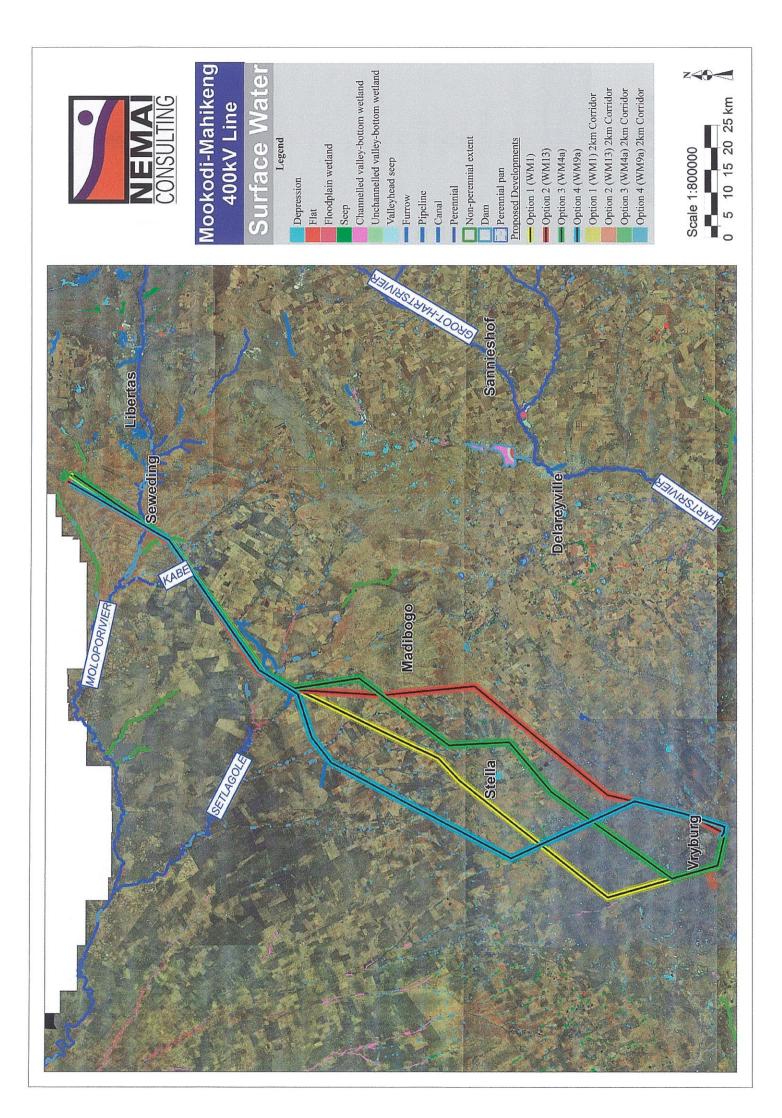

#### **Project Location:**

The proposed project is located within the Naledi Local Municipality (LM), Kagisano-Molopo LM, Ratlou LM, and Mahikeng LM in the North West Province. Four alternative routes have been considered for the Scoping and EIA Process. The proposed alternative routes for the line start in Vryburg at the existing Mookodi substation and travel in a north-east direction where the line ends near Mahikeng at the proposed Mahikeng substation site (**Figure 1**).

#### Project Description:

The scope of the project includes a 400kV transmission line, approximately 180km in length. A 2km corridor for each route alternative applies (1km on each side). Following a contractual agreement with a landowner, an application for registration of the 55m servitude is lodged with the Provincial Deeds Office against the property deed. The towers types have not been finalised as yet, as the type of structure is