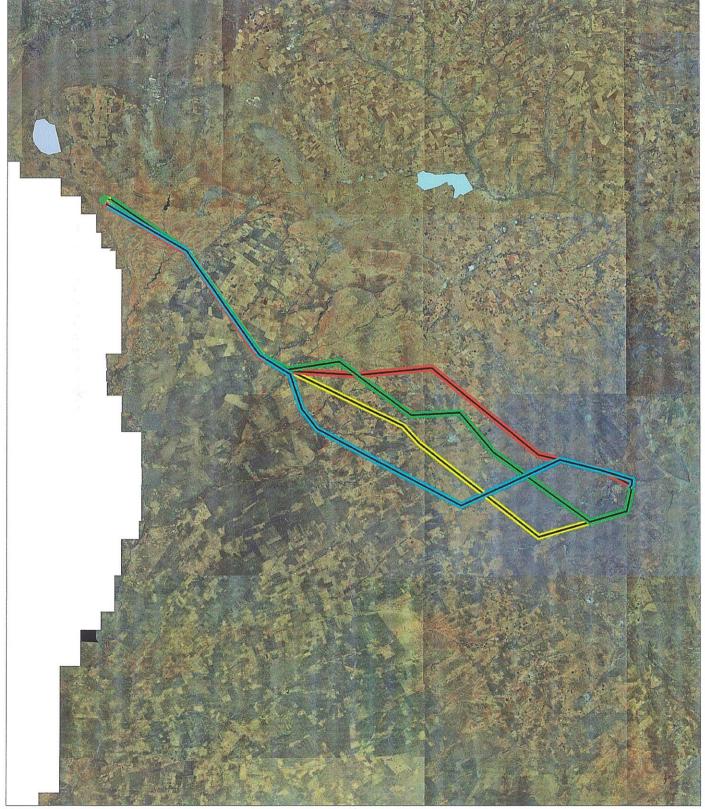

#### **Project Location:**

The proposed project is located within the Naledi Local Municipality (LM), Kagisano-Molopo LM, Ratlou LM, and Mahikeng LM in the North West Province. Four alternative routes have been considered for the Scoping and EIA Process. The proposed alternative routes for the line start in Vryburg at the existing Mookodi substation and travel in a north-east direction where the line ends near Mahikeng at the proposed Mahikeng substation site (**Figure 1**).

#### Project Description:

The scope of the project includes a 400kV transmission line, approximately 180km in length. A 2km corridor for each route alternative applies (1km on each side). Following a contractual agreement with a landowner, an application for registration of the 55m servitude is lodged with the Provincial Deeds Office against the property deed. The towers types have not been finalised as yet, as the type of structure is